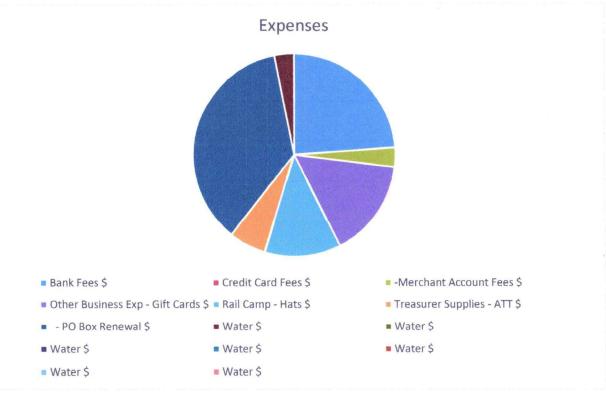

### Treasurer's Report May 2025 - Summary

6/1/2025

**Checking Account:** The beginning book balance for the month of April was \$56,036.06, ending book balance for the month is \$59,979.62. Total income was \$5,225.00, membership income was \$1,215. We received \$20.00 in unrestricted donations. Our total expenses for the month were \$1.281.44 for a gain of \$3.943.56. We still have not received the funds from Easter. A test transaction of \$0.64 occurred on April 14<sup>th</sup>, and the withdrawal of \$0.64 occurred on April 24<sup>th</sup>. Daphne is following up. Details of income and expenses are on the Statement of Activity – Checking sheet.

## For the period: 5/1/2025 -5/31/2025

Report Date: Jun 1, 2025

| FNSRM Checking                      |                                     |                                                  |                       |
|-------------------------------------|-------------------------------------|--------------------------------------------------|-----------------------|
| Beginning Book Balance @ 5/1/2025   |                                     |                                                  | \$ <b>\$56,036.06</b> |
| Income                              |                                     |                                                  |                       |
| Donations - Unrestricted            | \$                                  | 20.00                                            |                       |
| Memberships                         | \$                                  | 1,215.00                                         |                       |
| Rail Camp 50% 2nd Payment           | \$                                  | 3,990.00                                         |                       |
| •                                   | \$                                  |                                                  |                       |
|                                     | \$                                  |                                                  |                       |
|                                     | \$                                  |                                                  |                       |
|                                     | \$                                  |                                                  |                       |
|                                     | \$                                  |                                                  |                       |
|                                     |                                     |                                                  |                       |
| Total Income                        | \$                                  | 5,225.00                                         | \$ 5,225.00           |
| Expenses                            |                                     |                                                  |                       |
| Bank Fees                           | \$                                  | 305.80                                           |                       |
| Credit Card Fees                    | \$                                  |                                                  |                       |
| -Merchant Account Fees              | \$                                  | 39.66                                            |                       |
| Other Business Exp - Gift Cards     | \$                                  | 200.00                                           |                       |
| Rail Camp - Hats                    | \$                                  | 156.52                                           |                       |
| Treasurer Supplies - ATT            | \$                                  | 75.56                                            |                       |
| - PO Box Renewal                    | \$                                  | 464.00                                           |                       |
| Water                               | \$                                  | 39.90                                            |                       |
|                                     | \$                                  |                                                  |                       |
|                                     | \$                                  |                                                  |                       |
|                                     | \$                                  |                                                  |                       |
|                                     | \$                                  |                                                  |                       |
|                                     | \$                                  |                                                  |                       |
|                                     | \$                                  |                                                  |                       |
| Total Expense                       | \$                                  | 1,281.44                                         | \$ 1,281.44           |
| Net Revenue                         | \$                                  | 3,943.56                                         |                       |
| Book Balance as of 5/31/2025        |                                     |                                                  | \$ 59,979.62          |
| Outstanding Checks                  |                                     |                                                  |                       |
| 2669 Amanda                         | \$                                  | 27.93                                            |                       |
| 2653 - Warren Engine Co 2/4/25      | \$                                  | 50.00                                            |                       |
|                                     | \$                                  |                                                  |                       |
|                                     | \$                                  |                                                  |                       |
|                                     | \$                                  |                                                  |                       |
|                                     | \$                                  |                                                  |                       |
| Total                               | \$                                  | 77.93                                            |                       |
| Ending Bank Balance as of 5/31/2025 |                                     |                                                  | \$ 60,057.55          |
| Submitted By: Find Scient           | ACCEPTANCE AND ACCEPTANCE OF SPRING | Date                                             | e: <u>6] 1 ] 2025</u> |
| Richard Bieniek, Treasurer          |                                     | And the second state of the second second second |                       |
|                                     |                                     |                                                  |                       |
| Audited by:                         |                                     | Date                                             | e://                  |
|                                     |                                     |                                                  |                       |