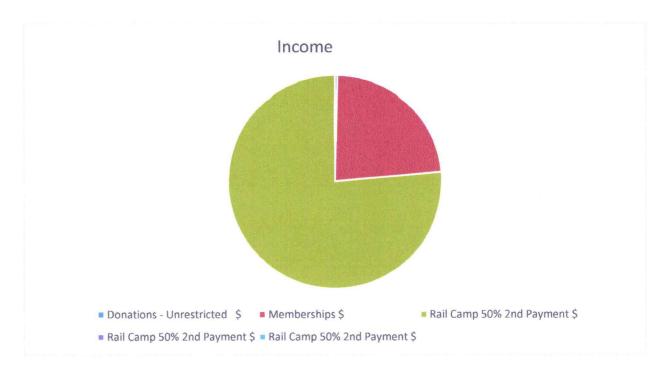

### Treasurer's Report May 2025 - Summary

6/1/2025

**Checking Account:** The beginning book balance for the month of April was \$56,036.06, ending book balance for the month is \$59,979.62. Total income was \$5,225.00, membership income was \$1,215. We received \$20.00 in unrestricted donations. Our total expenses for the month were \$1.281.44 for a gain of \$3.943.56. We still have not received the funds from Easter. A test transaction of \$0.64 occurred on April 14<sup>th</sup>, and the withdrawal of \$0.64 occurred on April 24<sup>th</sup>. Daphne is following up. Details of income and expenses are on the Statement of Activity – Checking sheet.

## For the period: 5/1/2025 -5/31/2025

Report Date: Jun 1, 2025

| FNSRM Checking                      |                                     |                                                  |                       |
|-------------------------------------|-------------------------------------|--------------------------------------------------|-----------------------|
| Beginning Book Balance @ 5/1/2025   |                                     |                                                  | \$ <b>\$56,036.06</b> |
| Income                              |                                     |                                                  |                       |
| Donations - Unrestricted            | \$                                  | 20.00                                            |                       |
| Memberships                         | \$                                  | 1,215.00                                         |                       |
| Rail Camp 50% 2nd Payment           | \$                                  | 3,990.00                                         |                       |
| •                                   | \$                                  |                                                  |                       |
|                                     | \$                                  |                                                  |                       |
|                                     | \$                                  |                                                  |                       |
|                                     | \$                                  |                                                  |                       |
|                                     | \$                                  |                                                  |                       |
|                                     |                                     |                                                  |                       |
| Total Income                        | \$                                  | 5,225.00                                         | \$ 5,225.00           |
| Expenses                            |                                     |                                                  |                       |
| Bank Fees                           | \$                                  | 305.80                                           |                       |
| Credit Card Fees                    | \$                                  |                                                  |                       |
| -Merchant Account Fees              | \$                                  | 39.66                                            |                       |
| Other Business Exp - Gift Cards     | \$                                  | 200.00                                           |                       |
| Rail Camp - Hats                    | \$                                  | 156.52                                           |                       |
| Treasurer Supplies - ATT            | \$                                  | 75.56                                            |                       |
| - PO Box Renewal                    | \$                                  | 464.00                                           |                       |
| Water                               | \$                                  | 39.90                                            |                       |
|                                     | \$                                  |                                                  |                       |
|                                     | \$                                  |                                                  |                       |
|                                     | \$                                  |                                                  |                       |
|                                     | \$                                  |                                                  |                       |
|                                     | \$                                  |                                                  |                       |
|                                     | \$                                  |                                                  |                       |
| Total Expense                       | \$                                  | 1,281.44                                         | \$ 1,281.44           |
| Net Revenue                         | \$                                  | 3,943.56                                         |                       |
| Book Balance as of 5/31/2025        |                                     |                                                  | \$ 59,979.62          |
| Outstanding Checks                  |                                     |                                                  |                       |
| 2669 Amanda                         | \$                                  | 27.93                                            |                       |
| 2653 - Warren Engine Co 2/4/25      | \$                                  | 50.00                                            |                       |
|                                     | \$                                  |                                                  |                       |
|                                     | \$                                  |                                                  |                       |
|                                     | \$                                  |                                                  |                       |
|                                     | \$                                  |                                                  |                       |
| Total                               | \$                                  | 77.93                                            |                       |
| Ending Bank Balance as of 5/31/2025 |                                     |                                                  | \$ 60,057.55          |
| Submitted By: Find Scient           | ACCEPTANCE AND ACCEPTANCE OF SPRING | Date                                             | e: <u>6] 1 ] 2025</u> |
| Richard Bieniek, Treasurer          |                                     | And the second state of the second second second |                       |
|                                     |                                     |                                                  |                       |
| Audited by:                         |                                     | Date                                             | e://                  |
|                                     |                                     |                                                  |                       |